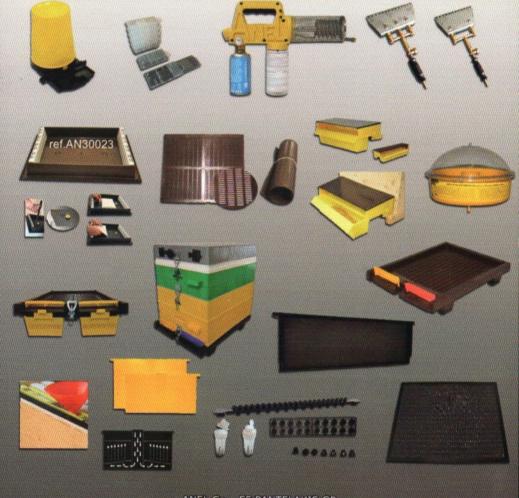

## ANEL Plastic Beehives with Polyurethane Insulation

- Great lifespan which exceeds 10 years.
- · No need for maintenance.
- Incomparable durability and weight support (>500kg).
- · Despite their outstanding durability, they are notably light.

They won't deform, won't decay, won't crack, won't hold any water and chemicals (like caustic potash, oxalic acid, formic acid, chlorine etc) won't corrode them.

- · With powerful polyurethane (PU) insulation.
- All the parts can be combined with your Langstroth wooden hives.
- Food grade plastic.