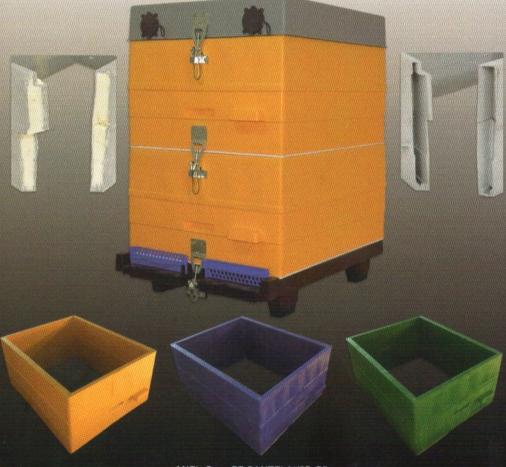

## ANEL Plastic Beehives with Polyurethane Insulation

- Great lifespan which exceeds 10 years.
- · No need for maintenance.
- Incomparable durability and weight support (>500kg).
- · Despite their outstanding durability, they are notably light.

They won't deform, won't decay, won't crack, won't hold any water and chemicals (like caustic potash, oxalic acid, formic acid, chlorine etc) won't corrode them.

- · With powerful polyurethane (PU) insulation.
- All the parts can be combined with your Langstroth wooden hives.
- Food grade plastic.